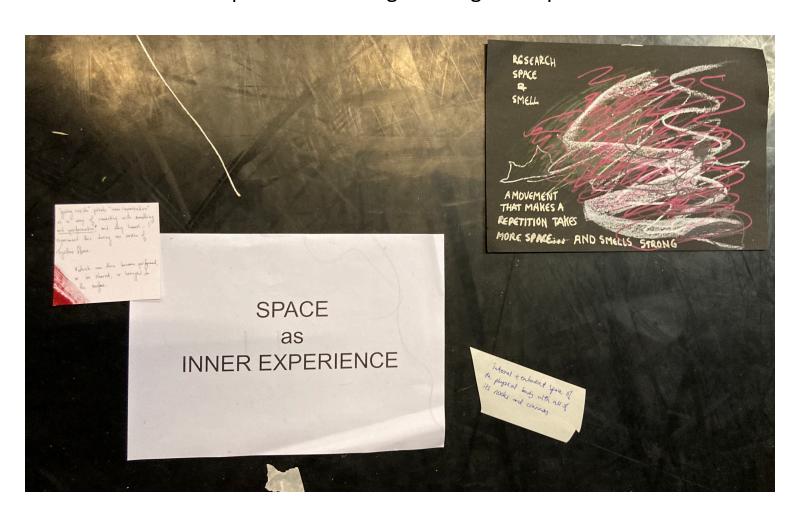

### SPACE as INNER experience

## Repetition is Strong – enlarge the space

SPACE as RELATIONAL EXPERIENCE – How a small space can be big>

Research on SPACE

**SPACE as MATERIAL** 

timeless – repetition – scale – reflection – field
Thoughts on water – Flued space - Moving in flued space be moved
Water in different stages
flow
no boundaries
repetition in flow

# Repetition is Strong – enlarge the space

LINES THAT TAKE SPACE

A BALANCE

AN INNERSPACE