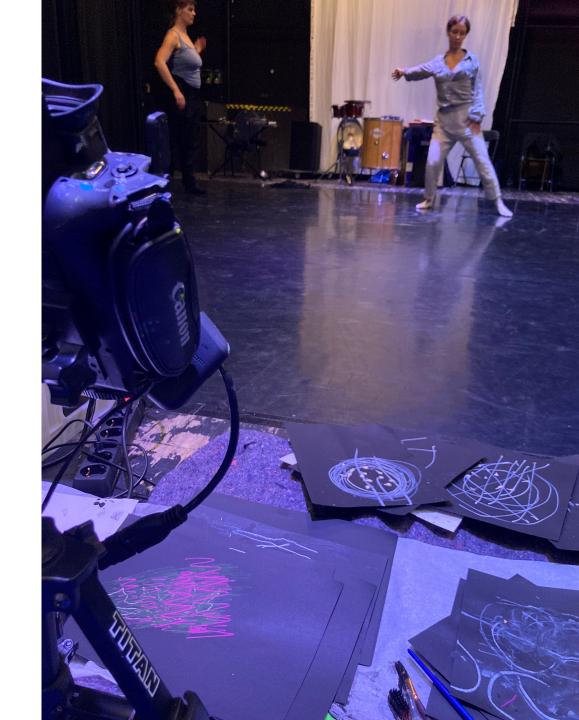

#### PERFORMANCE NIGHT

RESEARCH IN SPACE

RESEARCH IN SPACE

# Repetition is Strong – enlarge the space

LINES THAT TAKE SPACE

A BALANCE

AN INNERSPACE